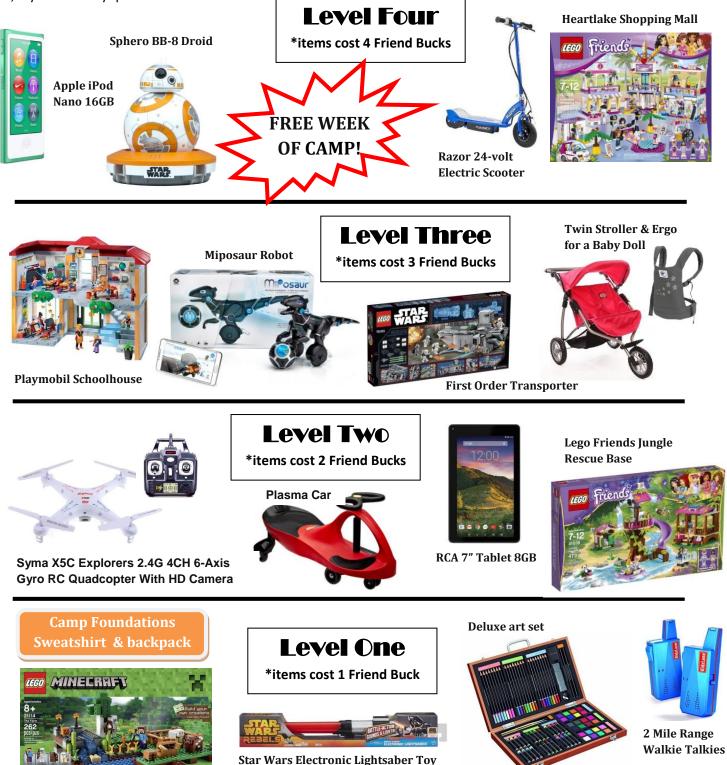

## **FOUNDATIONS FRIEND BUCKS!**

We are so glad you shared your love of camp with a friend! As a token of our appreciation, we have come up with some rewards for both you and your friend. For every friend you get to attend camp for <u>the first time</u>, you will earn one Friend Buck to spend. Rewards will be given at the end of the season, to make sure all of the claimed "friends" attend. At that time, campers will be contacted by email and allowed to make their choices. Prizes will be available for collection the following week. We will also give your friend \$5 to spend at the snack shack, the week they attend. In order for both parties to receive their prizes, the form on the back of this must be completely filled in with both signatures. Give us a call, if you have any questions.